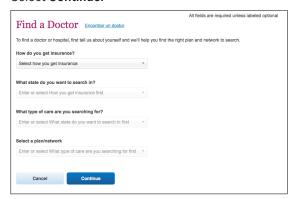

### STEP 2

Select your answer. If you're searching as a guest, complete the following fields: How do you get insurance?
What state do you want to search in? Choose your state.
What type of care are you searching for? Select Vision.
Select a plan/network. Select Blue View Vision.
Select Continue.