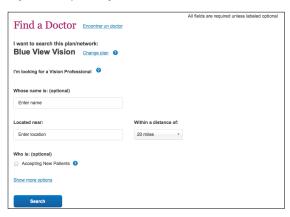

## STEP 3

Select how you want to search for a doctor (by name, specialty, location, etc.), then select **Search**.