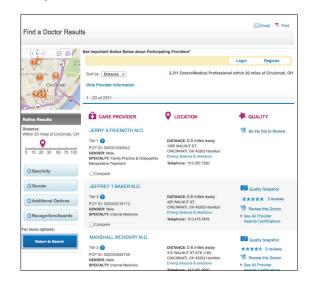

ou'll get the most from your benefits — and save money — if you use a doctor in your plan.

### STEP 1

Go to anthem.com/findadoctor OR go to anthem.com and select **Find a Doctor** in the menu.

Search as a member: Log in or use the identification number on your member ID card and go to Step 3, OR Search as a guest: Select **Continue**.



## STEP 3

Select how you want to search for a doctor (by name, specialty, location, etc.), then select **Search**.



### STEP 2

Select your answer. If you're searching as a guest, complete the following fields: How do you get insurance?
What state do you want to search in? Choose your state.
What type of care are you searching for? Select Vision.
Select a plan/network. Select Blue View Vision.
Select Continue.



## STEP 4

See your search results.



#### Go mobile!

You can also use your smartphone or other mobile device to find doctors, hospitals and more with our free Anthem Anywhere app from the App Store<sup>SM</sup> or Google Play<sup>™</sup>. Just search for Anthem Blue Cross and Blue Shield and download the app. You can even get turn-by-turn directions to find a doctor's office.