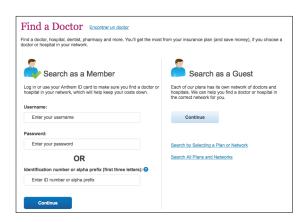

### STEP 1

Go to anthem.com/findadoctor OR go to anthem.com and select **Find a Doctor** in the menu.

Search as a member: Log in or use the identification number on your member ID card and go to Step 3, OR Search as a guest: Select **Continue**.